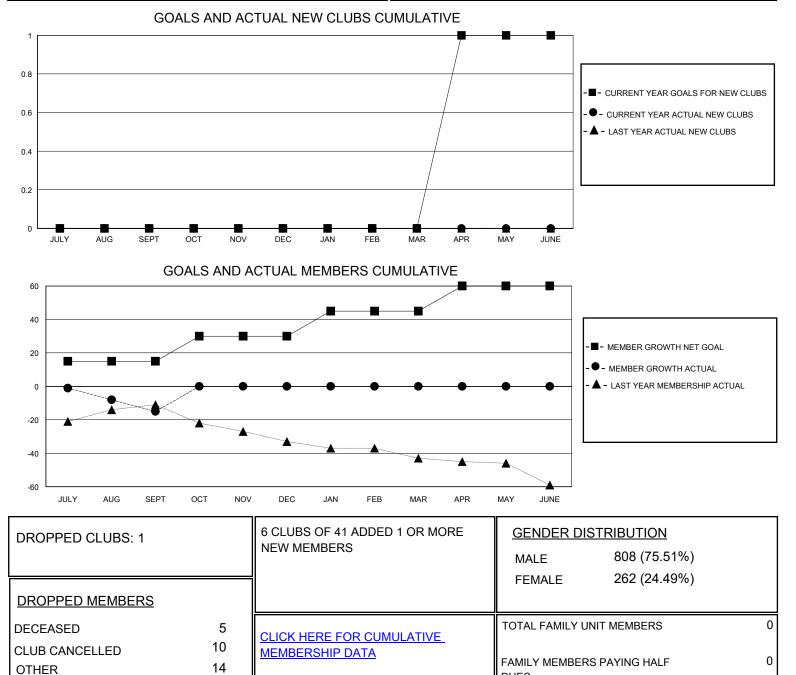

## MONTHLY MEMBERSHIP PROGRESS REPORT

District 9 NE

Results as of: 9/30/2024

| GMT:                  | LOCATION IOWA |           |               |                       |                         |                         | GMT CA                                             |
|-----------------------|---------------|-----------|---------------|-----------------------|-------------------------|-------------------------|----------------------------------------------------|
| Clubs                 |               |           |               | Members               |                         |                         |                                                    |
| RESULTS FOR 2024-2025 |               |           |               | RESULTS FOR 2024-2025 |                         |                         |                                                    |
| QUARTER               | NEW CLUB GOAL | NEW CLUBS | DROPPED CLUBS | QUARTER               | IBER GROWTH NET<br>GOAL | MEMBER GROWTH<br>ACTUAL | DROPPED<br>MEMBERS ACTUAL<br>(including transfers) |
| JULY/AUG/SEPT         | 0             | 0         | 1             | JULY/AUG/SEPT         | 15                      | 14                      | 29                                                 |
| OCT/NOV/DEC           | 0             | 0         | 0             | OCT/NOV/DEC           | 15                      | 0                       | 0                                                  |
| JAN/FEB/MAR           | 0             | 0         | 0             | JAN/FEB/MAR           | 15                      | 0                       | 0                                                  |
| APR/MAY/JUNE          | 1             | 0         | 0             | APR/MAY/JUNE          | 15                      | 0                       | 0                                                  |